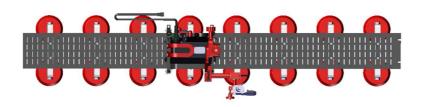

## Features & Benefits:

- Suitable for all Gecko family tractors (Gecko, Gecko HS, Gecko Battery)
- Length 1.88 m (6.1 ft)
- Minimum curvature radius of 1.25 m (4.1 ft)
- Compatible with both magnetic and vacuum units
- Enables applications with stainless steel and aluminum when in use with vacuum units
- Trackways can be connected together to obtain any required lengths
- Product code: ZST-0466-69-00-00-0
- Gecko family tractors need to be equipped with trackway following guide arms (2 pcs)

## **PROMOTECH**

Trackway following guide arms (set of 2 pcs)

Product code: ZST-0466-69-00-00-0