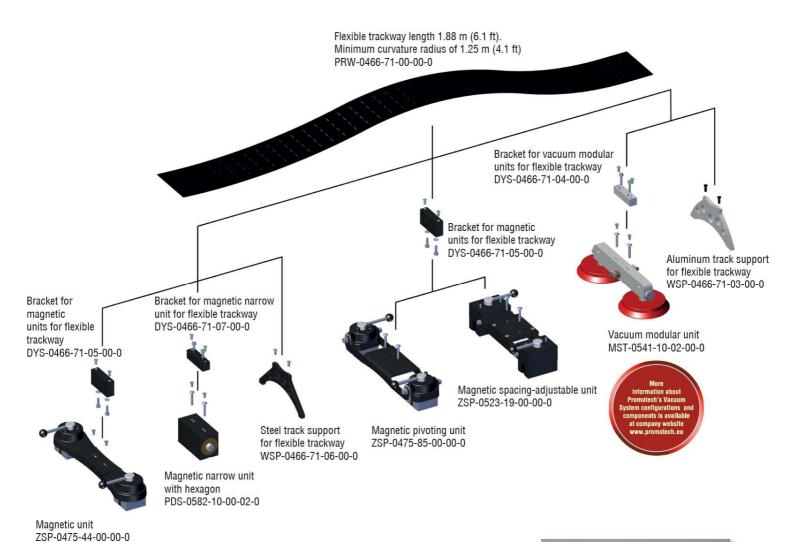

## Features & Benefits:

- Suitable for all Gecko family tractors (Gecko, Gecko HS, Gecko Battery)
- Length 1.88 m (6.1 ft)
- Minimum curvature radius of 1.25 m (4.1 ft)
- Compatible with both magnetic and vacuum units
- Enables applications with stainless steel and aluminum when in use with vacuum units
- Trackways can be connected together to obtain any required lengths
- Product code: ZST-0466-69-00-00-0
- Gecko family tractors need to be equipped with trackway following guide arms (2 pcs)