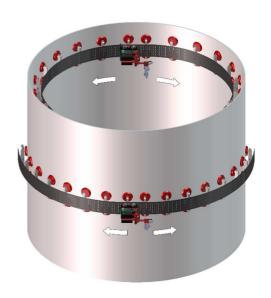

## Features & Benefits:

- Suitable for all Gecko family tractors (Gecko, Gecko HS, Gecko Battery)
- Length 1.88 m (6.1 ft)
- Minimum curvature radius of 1.25 m (4.1 ft)
- Compatible with both magnetic and vacuum units
- Enables applications with stainless steel and aluminum when in use with vacuum units
- Trackways can be connected together to obtain any required lengths
- Product code: ZST-0466-69-00-00-0
- Gecko family tractors need to be equipped with trackway following guide arms (2 pcs)

Vacuum units in use on stainless steel or aluminum tanks

Depending on sort of fixing units in use with flexible trackway, Gecko and Gecko HS welding tractors are suitable for applications with carbon steel, stainless steel and aluminum.