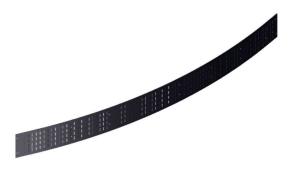

## Features & Benefits:

- Suitable for all Gecko family tractors (Gecko, Gecko HS, Gecko Battery)
- Length 1.88 m (6.1 ft)
- Minimum curvature radius of 1.25 m (4.1 ft)
- Compatible with both magnetic and vacuum units
- Enables applications with stainless steel and aluminum when in use with vacuum units
- Trackways can be connected together to obtain any required lengths
- Product code: ZST-0466-69-00-00-0
- Gecko family tractors need to be equipped with trackway following guide arms (2 pcs)