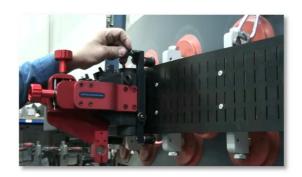

## Features & Benefits:

- Suitable for all Gecko family tractors (Gecko, Gecko HS, Gecko Battery)
- Length 1.88 m (6.1 ft)
- Minimum curvature radius of 1.25 m (4.1 ft)
- Compatible with both magnetic and vacuum units
- Enables applications with stainless steel and aluminum when in use with vacuum units
- Trackways can be connected together to obtain any required lengths
- Product code: ZST-0466-69-00-00-0
- Gecko family tractors need to be equipped with trackway following guide arms (2 pcs)

## **PROMOTECH**

Trackway following guide arms (set of 2 pcs)

Product code: ZST-0466-69-00-00-0