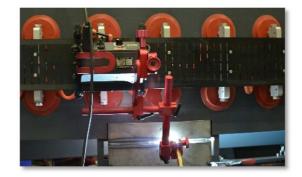

Vacuum units in use on stainless steel or aluminum tanks

Depending on sort of fixing units in use with flexible trackway, Gecko and Gecko HS welding tractors are suitable for applications with carbon steel, stainless steel and aluminum.