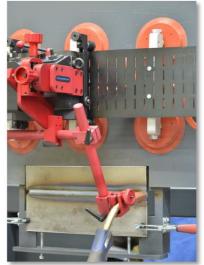

Vacuum units in use on stainless steel or aluminum tanks

Depending on sort of fixing units in use with flexible trackway, Gecko and Gecko HS welding tractors are suitable for applications with carbon steel, stainless steel and aluminum.