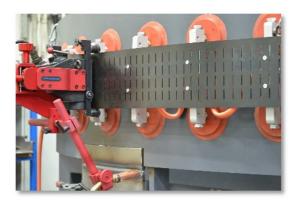

## Features & Benefits:

- Suitable for all Gecko family tractors (Gecko, Gecko HS, Gecko Battery)
- Length 1.88 m (6.1 ft)
- Minimum curvature radius of 1.25 m (4.1 ft)
- Compatible with both magnetic and vacuum units
- Enables applications with stainless steel and aluminum when in use with vacuum units
- Trackways can be connected together to obtain any required lengths
- Product code: ZST-0466-69-00-00-0
- Gecko family tractors need to be equipped with trackway following guide arms (2 pcs)

## **PROMOTECH**

Trackway following guide arms (set of 2 pcs)

Product code: ZST-0466-69-00-00-0