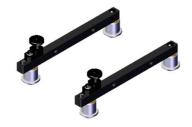

## **PROMOTECH**

Trackway following guide arms (set of 2 pcs)

Product code: ZST-0466-69-00-00-0