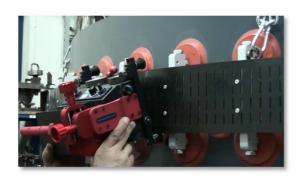

## Features & Benefits:

- Suitable for all Gecko family tractors (Gecko, Gecko HS, Gecko Battery)
- Length 1.88 m (6.1 ft)
- Minimum curvature radius of 1.25 m (4.1 ft)
- Compatible with both magnetic and vacuum units
- Enables applications with stainless steel and aluminum when in use with vacuum units
- Trackways can be connected together to obtain any required lengths
- Product code: ZST-0466-69-00-00-0
- Gecko family tractors need to be equipped with trackway following guide arms (2 pcs)

## **PROMOTECH**

Trackway following guide arms (set of 2 pcs)

Product code: ZST-0466-69-00-00-0