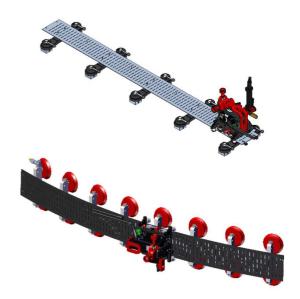

## Features & Benefits:

- Suitable for all Gecko family tractors (Gecko, Gecko HS, Gecko Battery)
- Length 1.88 m (6.1 ft)
- Minimum curvature radius of 1.25 m (4.1 ft)
- Compatible with both magnetic and vacuum units
- Enables applications with stainless steel and aluminum when in use with vacuum units
- Trackways can be connected together to obtain any required lengths
- Product code: ZST-0466-69-00-00-0
- Gecko family tractors need to be equipped with trackway following guide arms (2 pcs)

## **PROMOTECH**

Trackway following guide arms (set of 2 pcs)

Product code: ZST-0466-69-00-00-0