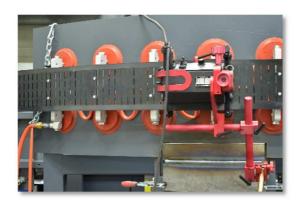

## Features & Benefits:

- Suitable for all Gecko family tractors (Gecko, Gecko HS, Gecko Battery)
- Length 1.88 m (6.1 ft)
- Minimum curvature radius of 1.25 m (4.1 ft)
- Compatible with both magnetic and vacuum units
- Enables applications with stainless steel and aluminum when in use with vacuum units
- Trackways can be connected together to obtain any required lengths
- Product code: ZST-0466-69-00-00-0
- Gecko family tractors need to be equipped with trackway following guide arms (2 pcs)

## **PROMOTECH**

Trackway following guide arms (set of 2 pcs)

Product code: ZST-0466-69-00-00-0