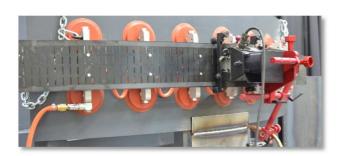

## Features & Benefits:

- Suitable for all Gecko family tractors (Gecko, Gecko HS, Gecko Battery)
- Length 1.88 m (6.1 ft)
- Minimum curvature radius of 1.25 m (4.1 ft)
- Compatible with both magnetic and vacuum units
- Enables applications with stainless steel and aluminum when in use with vacuum units
- Trackways can be connected together to obtain any required lengths
- Product code: ZST-0466-69-00-00-0
- Gecko family tractors need to be equipped with trackway following guide arms (2 pcs)

## **PROMOTECH**

Trackway following guide arms (set of 2 pcs)

Product code: ZST-0466-69-00-00-0